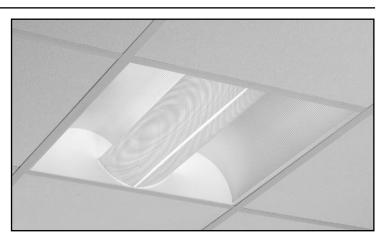

## ALTER METALYTE

2' X 2' RECESSED DIRECT/INDIRECT FLUORESCENT 2 LAMP, TT5 BI-TUBE, 5 1/2" DEEP MICROPERFORATED MESH LAMP SHIELD **STATIC** 

- Efficiency 40.7%.
- Semi-specular aluminum reflectors with lengthwise ridges.
- Swing down microperforated lamp shield for easy relamping and maintenance.
- Alter soft white film on inside of mesh conceals lamp image providing balance between reflected and direct light.
- Fully recessed luminaire and lamp compartment.
- Specular interior reflector.
- One piece body for easy installation.
- Exclusive socket locks lamp into place. Easy access to ballast through lamp
- compartment.
- Fits standard T-Grid ceilings.
- Optional acrylic drop-down visual element.

### ALTER METALYTE 2' X 2' RECESSED DIRECT/INDIRECT FLUORESCENT